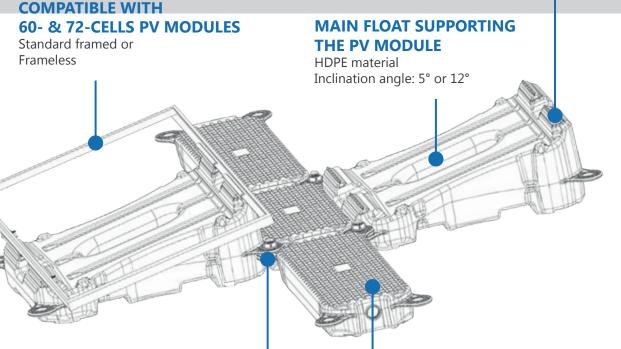

### SECONDARY FLOAT FOR MAINTENANCE & BUOYANCY

HDPE material Non-slipping surface

## **CONNECTION PIN**

Fiberglass-reinforced PP plastic material NFT 58 000 standard

**RAIL TO FIX THE PV** 

**MODULE ON THE FLOATS** 

Aluminium or fiberglass + PP rail

Certificated ISO 3302-1/1996