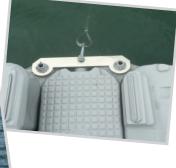

## **CONNECTION PIN**

Fiberglass-reinforced PP plastic material NFT 58 000 standard

**RAIL TO FIX THE PV** 

**MODULE ON THE FLOATS** 

Aluminium or fiberglass + PP rail

Certificated ISO 3302-1/1996