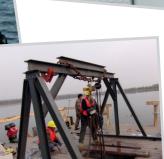

## **ANCHORING SYSTEM**

The HYDRELIO<sup>®</sup> system can be installed using different types of anchoring systems.

Bottom / Bank anchoring

We supervise all the mooring deployment. From **design** to **installation**, we provide you the best solution for your floating PV plant.

Winds up t 210 km/h

4,000 daN / anchor 1.6 tons / spreader bar

- Site-specific design
- Supply
- Installation