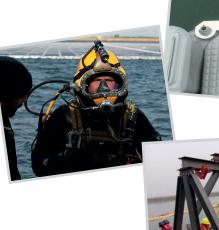

## **ANCHORING SYSTEM**

The HYDRELIO<sup>®</sup> system can be installed using different types of anchoring systems.

Bottom / Bank anchoring

We supervise all the mooring deployment. From **design** to **installation**, we provide you the best solution for your floating PV plant.

Winds up t 210 km/h

4,000 daN / anchor 1.6 tons / spreader bar

- Site-specific design
- Supply
- Installation